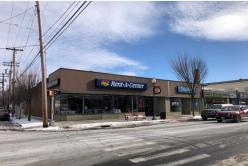

519-533 Campbell is a three- and partial one-story building with six ground-level stores and offices on

the upper levels.

535-567 Campbell is a one- and partial two-story building with eleven stores and four apartments. The stores all have basements, and tenants provide for most utilities.

Tenants enjoy onsite parking, easy street parking, and a busy downtown location with a surrounding customer base of local businesses and residential communities.

Additionally, the entrance ramp to Interstate 95 South is located a three-minute drive from the subject property.