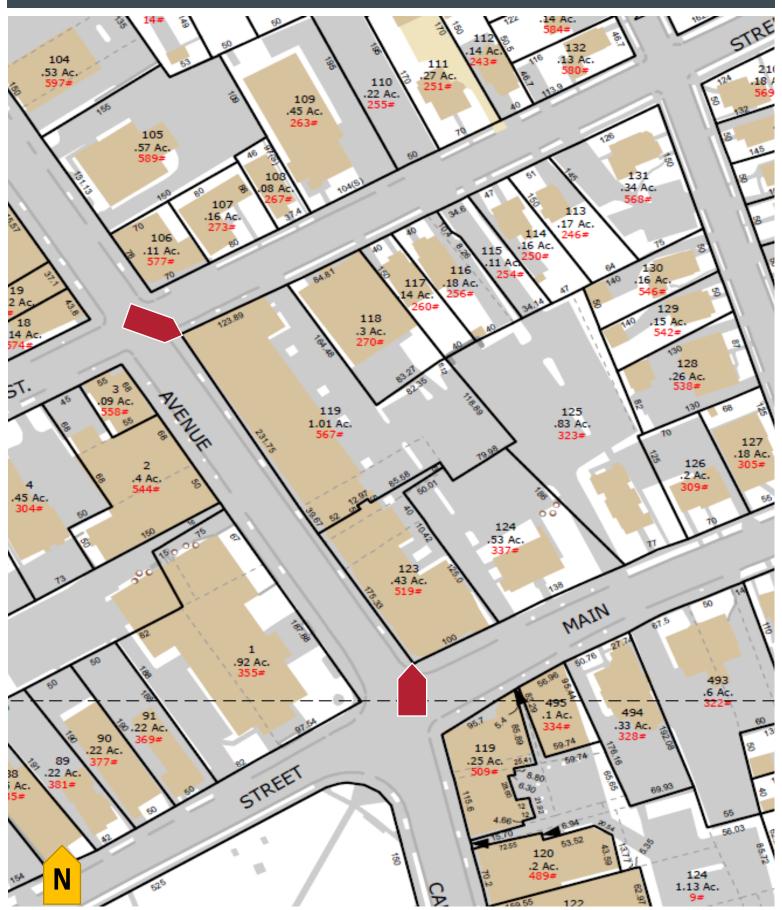

Presenting the opportunity to acquire a downtown mixed-use assemblage consisting of retail, office, and residential units situated along 630 feet of wrap-around frontage, across the street from City Hall in downtown West Haven, CT.

519-533 Campbell is a three- and partial one-story building with six ground-level stores and offices on

the upper levels.

535-567 Campbell is a one- and partial two-story building with eleven stores and four apartments. The stores all have basements, and tenants provide for most utilities.