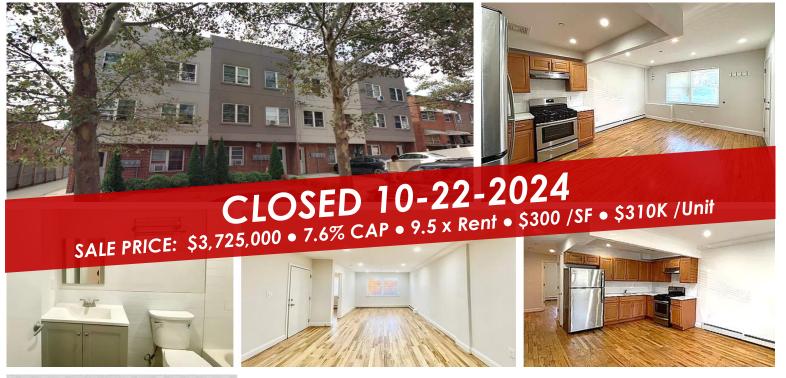

'GOOD CAUSE' EXEMPT (30 YRS)

100 PERCENT FREE-MARKET

2019 BUILT FOUR 3-FAMS LACONIA THE BRONX

### 3217-3223 Pearsall Ave Bronx, NY 10469

12 Units

12,420 Total SF

\$390,300 Gross Income

\$284,188 Net Operating Income

Scheduled Rents Est. @ 86% Of Subsidy Potential & 80% Of Market Potential

# THE LALA REALTY GROUP OF RM FRIEDLAND CLOSED OUT THE SALE OF 12 FREE-MARKET AND 'GOOD CAUSE' EXEMPT APARTMENTS WITH PARKING — FOUR 3-FAMILY HOMES IN THE BRONX'S LACONIA COMMUNITY

On October 22nd 2024, Team Lala of RM Friedland closed out the sale of these free-market and 'Good Cause' exempt residential properties located in the Bronx's Laconia neighborhood.

The subject property comprises four newly built 3-family homes with a total of twelve free-market apartments and on-site parking.

The property offers spacious units with contemporary finishes. Each home features modern amenities including high-quality cabinetry,