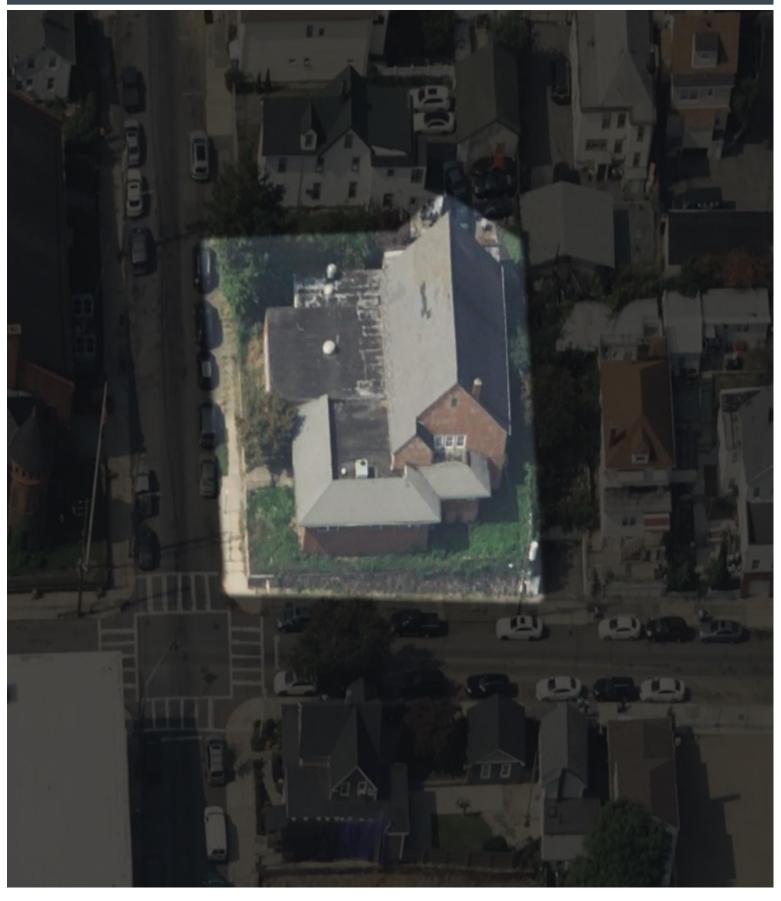

#### 100' x 100' PARCEL LOCATED IN MOUNT VERNON'S **CENTRAL BUSINESS DISTRICT ON NORTH 5TH AVENUE**

208 North 5th Avenue Mount Vernon, NY 10550 (Parcel #: 165.54-1103-10)

Lot Size: 10.000 SF

Zoning: **RMF-10** 

Estimated Tax Bill = \$15,976

Team Lala of RM Friedland recently closed out the sale of 208 North 5th Avenue in the City of Mount Vernon, New York.

Located in Mount Vernon's Central Business District in an RMF-10 zone, the subject property features a 100' x 100', 10,000 square foot parcel and is currently improved with a two-story (+ attic) former Benevolent Association.