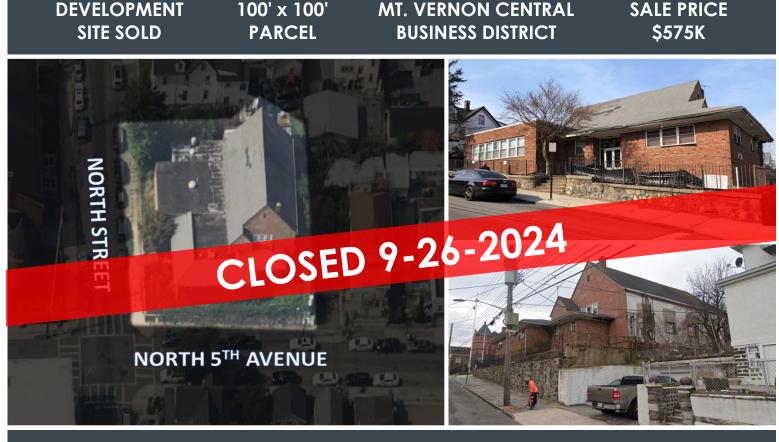

#### 100' x 100' PARCEL LOCATED IN MOUNT VERNON'S **CENTRAL BUSINESS DISTRICT ON NORTH 5TH AVENUE**

208 North 5th Avenue Mount Vernon, NY 10550 (Parcel #: 165.54-1103-10)

Lot Size: 10.000 SF

Zoning: **RMF-10** 

Estimated Tax Bill = \$15,976

Team Lala of RM Friedland recently closed out the sale of 208 North 5th Avenue in the City of Mount Vernon, New York.

Located in Mount Vernon's Central Business District in an RMF-10 zone, the subject property features a 100' x 100', 10,000 square foot parcel and is currently improved with a two-story (+ attic) former Benevolent Association.

With its excellent location, size, zoning, and adaptability, the new owner will have an array of options to explore and capitalize on.

FOR MORE INFORMATION, CONTACT

Marco Lala • 914.380.3806 mlala@rmfriedland.com