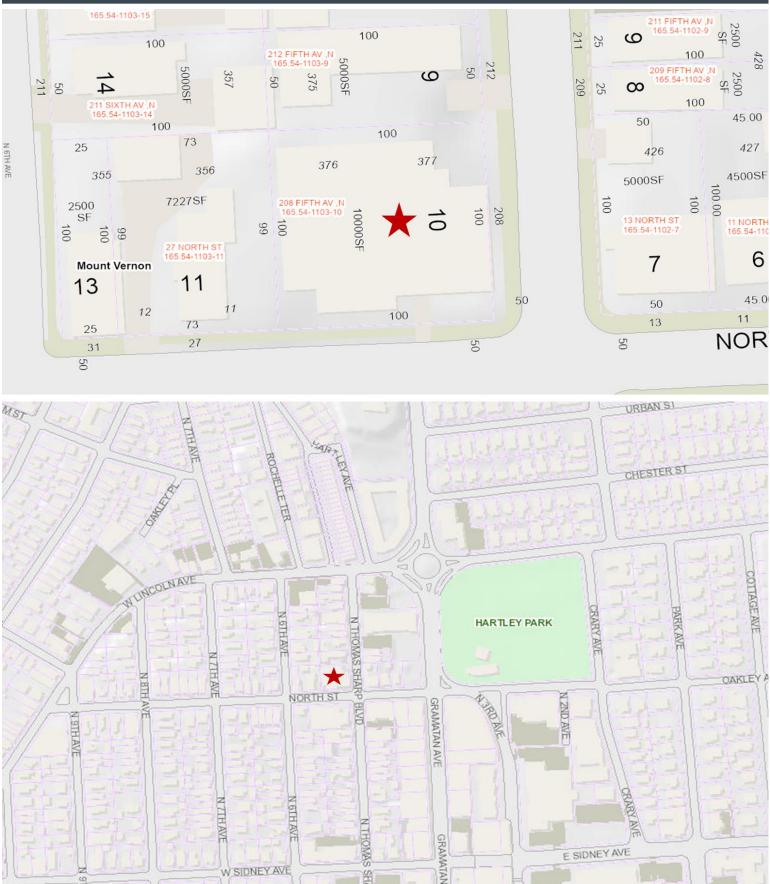

#### 100' x 100' PARCEL LOCATED IN MOUNT VERNON'S **CENTRAL BUSINESS DISTRICT ON NORTH 5TH AVENUE**

208 North 5th Avenue Mount Vernon, NY 10550 (Parcel #: 165.54-1103-10)

Lot Size: 10.000 SF

Zoning: **RMF-10** 

Estimated Tax Bill = \$15,976

Team Lala of RM Friedland recently closed out the sale of 208 North 5th Avenue in the City of Mount Vernon, New York.

Located in Mount Vernon's Central Business District in an RMF-10 zone, the subject property features a 100' x 100', 10,000 square foot parcel and is currently improved with a two-story (+ attic) former Benevolent Association.