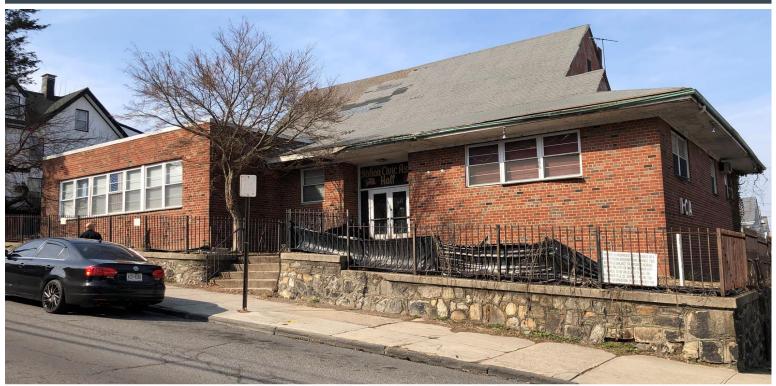

Estimated Tax Bill = \$15,976

Team Lala of RM Friedland recently closed out the sale of 208 North 5th Avenue in the City of Mount Vernon, New York.

Located in Mount Vernon's Central Business District in an RMF-10 zone, the subject property features a 100' x 100', 10,000 square foot parcel and is currently improved with a two-story (+ attic) former Benevolent Association.

With its excellent location, size, zoning, and adaptability, the new owner will have an array of options to explore and capitalize on.

FOR MORE INFORMATION, CONTACT

Marco Lala • 914.380.3806 mlala@rmfriedland.com