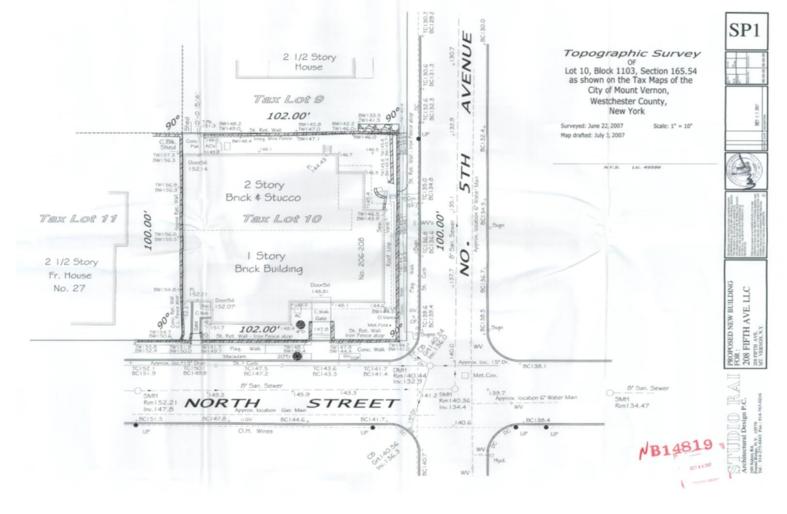

#### 100' x 100' PARCEL LOCATED IN MOUNT VERNON'S **CENTRAL BUSINESS DISTRICT ON NORTH 5TH AVENUE**

208 North 5th Avenue Mount Vernon, NY 10550 (Parcel #: 165.54-1103-10)

Lot Size: 10.000 SF

Zoning: **RMF-10** 

Estimated Tax Bill = \$15,976

Team Lala of RM Friedland recently closed out the sale of 208 North 5th Avenue in the City of Mount Vernon, New York.

Located in Mount Vernon's Central Business District in an RMF-10 zone, the subject property features a 100' x 100', 10,000 square foot parcel and is currently improved with a two-story (+ attic) former Benevolent Association.