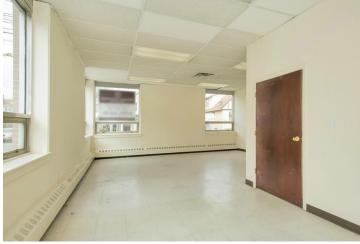

This two-story elevator building features approximately 12,900 square feet of finished space, with an additional 5,100 square feet of unfinished lower-level space that is partially above grade. The property's 10,000-square-foot lot measures 100 feet by 100 feet.

Recent upgrades to the building include the facade, bathrooms, HVAC system, windows, and roof, ensuring a modern and efficient workspace.

The property includes a welcoming reception area equipped with a security system, further enhancing its appeal for professional tenants. Additionally, the 10-space private parking lot offers ample convenience for employees and visitors alike.