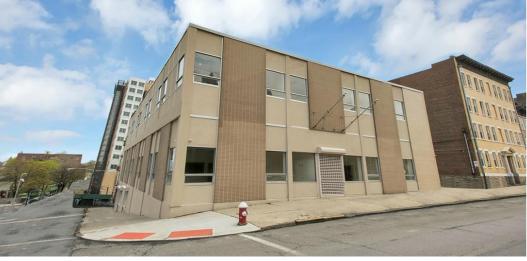

#### 145 NORTH FIFTH AVENUE, MOUNT VERNON -

Team Lala of RM Friedland is pleased to present this vacant corner office building with an elevator located in the City of Mount Vernon and ideal for medical, professional, clinical, or municipal use.

This two-story elevator building features approximately 12,900 square feet of finished space, with an additional 5,100 square feet of unfinished lower-level space that is partially above grade. The property's 10,000-square-foot lot measures 100 feet by 100 feet.

Recent upgrades to the building include the facade, bathrooms, HVAC system, windows, and roof, ensuring a modern and efficient workspace.

The property includes a welcoming reception area equipped with a security system, further enhancing its appeal for professional tenants. Additionally, the 10-space private parking lot offers ample convenience for employees and visitors alike.