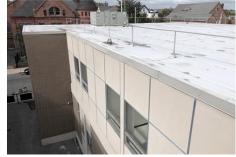

Recent upgrades to the building include the facade, bathrooms, HVAC system, windows, and roof, ensuring a modern and efficient workspace.

The property includes a welcoming reception area equipped with a security system, further enhancing its appeal for professional tenants. Additionally, the 10-space private parking lot offers ample convenience for employees and visitors alike.