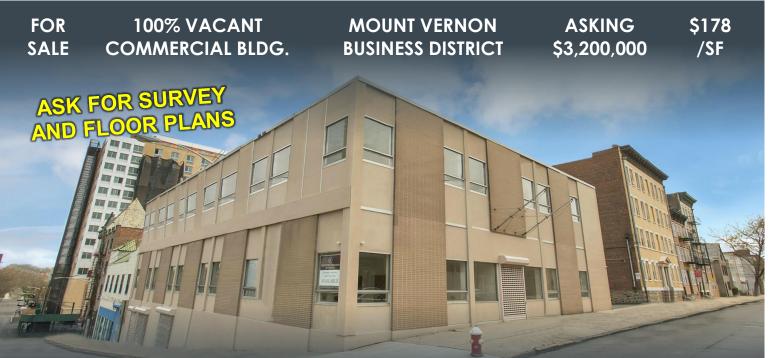

### **OWN THIS COMMERCIAL BUILDING W/ ELEVATOR IN DOWNTOWN** MOUNT VERNON'S CETRAL BUSINESS DISTRICT - 100' x 100' LOT

#### 145 NORTH FIFTH AVENUE, MOUNT VERNON -

Team Lala of RM Friedland is pleased to present this vacant corner office building with an elevator located in the City of Mount Vernon and ideal for medical, professional, clinical, or municipal use.

This two-story elevator building features approximately 12,900 square feet of finished space, with an additional 5,100 square feet of unfinished lower-level space that is partially above grade. The property's 10,000-square-foot lot measures 100 feet by 100 feet.

Recent upgrades to the building include the facade, bathrooms, HVAC system, windows, and roof, ensuring a modern and efficient workspace.

The property includes a welcoming reception area equipped with a security system, further enhancing its appeal for professional tenants. Additionally, the 10-space private parking lot offers ample convenience for employees and visitors alike.