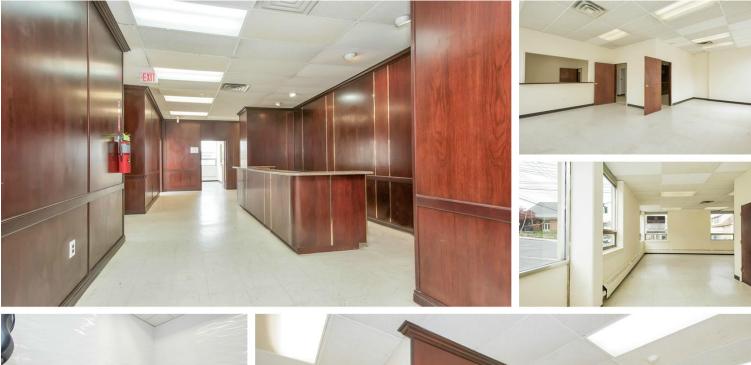

Recent upgrades to the building include the facade, bathrooms, HVAC system, windows, and roof, ensuring a modern and efficient workspace.

The property includes a welcoming reception area equipped with a security system, further enhancing its appeal for professional tenants. Additionally, the 10-space private parking lot offers ample convenience for employees and visitors alike.