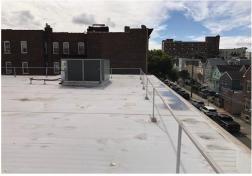

Recent upgrades to the building include the facade, bathrooms, HVAC system, windows, and roof, ensuring a modern and efficient workspace.

The property includes a welcoming reception area equipped with a security system, further enhancing its appeal for professional tenants. Additionally, the 10-space private parking lot offers ample convenience for employees and visitors alike.