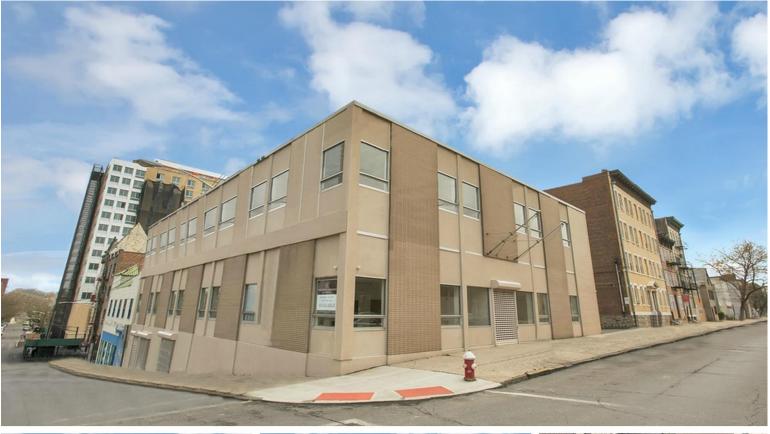

#### 145 NORTH FIFTH AVENUE, MOUNT VERNON -

Team Lala of RM Friedland is pleased to present this vacant corner office building with an elevator located in the City of Mount Vernon and ideal for medical, professional, clinical, or municipal use.

This two-story elevator building features approximately 12,900 square feet of finished space, with an additional 5,100 square feet of unfinished lower-level space that is partially above grade. The property's 10,000-square-foot lot measures 100 feet by 100 feet.

Recent upgrades to the building include the facade, bathrooms, HVAC system, windows, and roof, ensuring a modern and efficient workspace.

The property includes a welcoming reception area equipped with a security system, further enhancing its appeal for professional tenants. Additionally, the 10-space private parking lot offers ample convenience for employees and visitors alike.