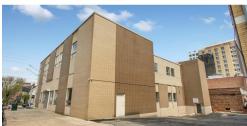

#### 145 NORTH FIFTH AVENUE, MOUNT VERNON -

Team Lala of RM Friedland is pleased to present this vacant corner office building with an elevator located in the City of Mount Vernon and ideal for medical, professional, clinical, or municipal use.

This two-story elevator building features approximately 12,900 square feet of finished space, with an additional 5,100 square feet of unfinished lower-level space that is partially above grade. The property's 10,000-square-foot lot measures 100 feet by 100 feet.

Recent upgrades to the building include the facade, bathrooms, HVAC system, windows, and roof, ensuring a modern and efficient workspace.

The property includes a welcoming reception area equipped with a security system, further enhancing its appeal for professional tenants. Additionally, the 10-space private parking lot offers ample convenience for employees and visitors alike.