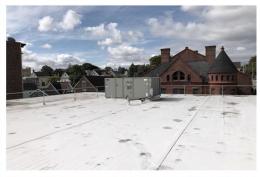

Recent upgrades to the building include the facade, bathrooms, HVAC system, windows, and roof, ensuring a modern and efficient workspace.

The property includes a welcoming reception area equipped with a security system, further enhancing its appeal for professional tenants. Additionally, the 10-space private parking lot offers ample convenience for employees and visitors alike.