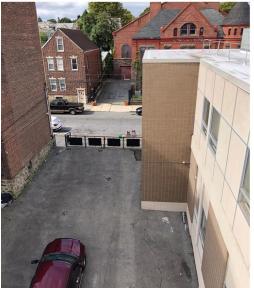

Recent upgrades to the building include the facade, bathrooms, HVAC system, windows, and roof, ensuring a modern and efficient workspace.

The property includes a welcoming reception area equipped with a security system, further enhancing its appeal for professional tenants. Additionally, the 10-space private parking lot offers ample convenience for employees and visitors alike.