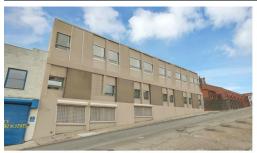

#### 145 NORTH FIFTH AVENUE, MOUNT VERNON -

Team Lala of RM Friedland is pleased to present this vacant corner office building with an elevator located in the City of Mount Vernon and ideal for medical, professional, clinical, or municipal use.

This two-story elevator building features approximately 12,900 square feet of finished space, with an additional 5,100 square feet of unfinished lower-level space that is partially above grade. The property's 10,000-square-foot lot measures 100 feet by 100 feet.