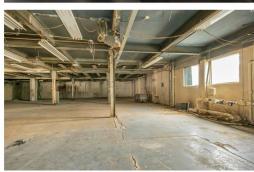

This two-story elevator building features approximately 12,900 square feet of finished space, with an additional 5,100 square feet of unfinished lower-level space that is partially above grade. The property's 10,000-square-foot lot measures 100 feet by 100 feet.

| # of Buildings       | 1                         |
|----------------------|---------------------------|
| Estimated Dimensions | 70 ft x 100 ft            |
| Stories              | Two Plus Walk-in Basement |
| Building Class       | Office Building           |