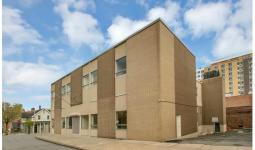

#### 145 NORTH FIFTH AVENUE, MOUNT VERNON -

Team Lala of RM Friedland is pleased to present this vacant corner office building with an elevator located in the City of Mount Vernon and ideal for medical, professional, clinical, or municipal use.

This two-story elevator building features approximately 12,900 square feet of finished space, with an additional 5,100 square feet of unfinished lower-level space that is partially above grade. The property's 10,000-square-foot lot measures 100 feet by 100 feet.

Recent upgrades to the building include the facade, bathrooms, HVAC system, windows, and roof, ensuring a modern and efficient workspace.

The property includes a welcoming reception area equipped with a security system, further enhancing its appeal for professional tenants. Additionally, the 10-space private parking lot offers ample convenience for employees and visitors alike.