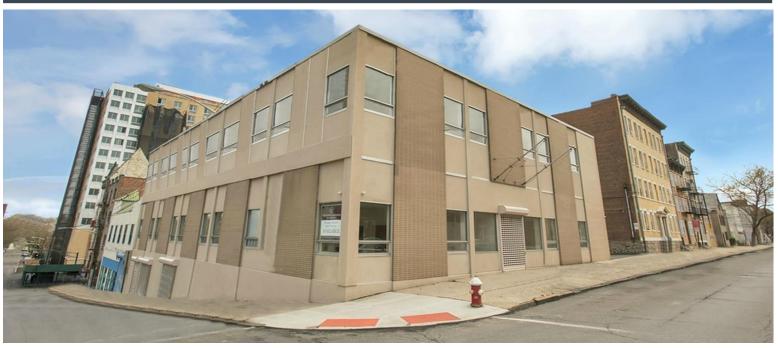

#### 145 NORTH FIFTH AVENUE, MOUNT VERNON -

Team Lala of RM Friedland is pleased to present this vacant corner office building with an elevator located in the City of Mount Vernon and ideal for medical, professional, clinical, or municipal use.

This two-story elevator building features approximately 12,900 square feet of finished space, with an additional 5,100 square feet of unfinished lower-level space that is partially above grade. The property's 10,000-square-foot lot measures 100 feet by 100 feet.

Recent upgrades to the building include the facade, bathrooms, HVAC system, windows, and roof, ensuring a modern and efficient workspace.

The property includes a welcoming reception area equipped with a security system, further enhancing its appeal for professional tenants. Additionally, the 10-space private parking lot offers ample convenience for employees and visitors alike.