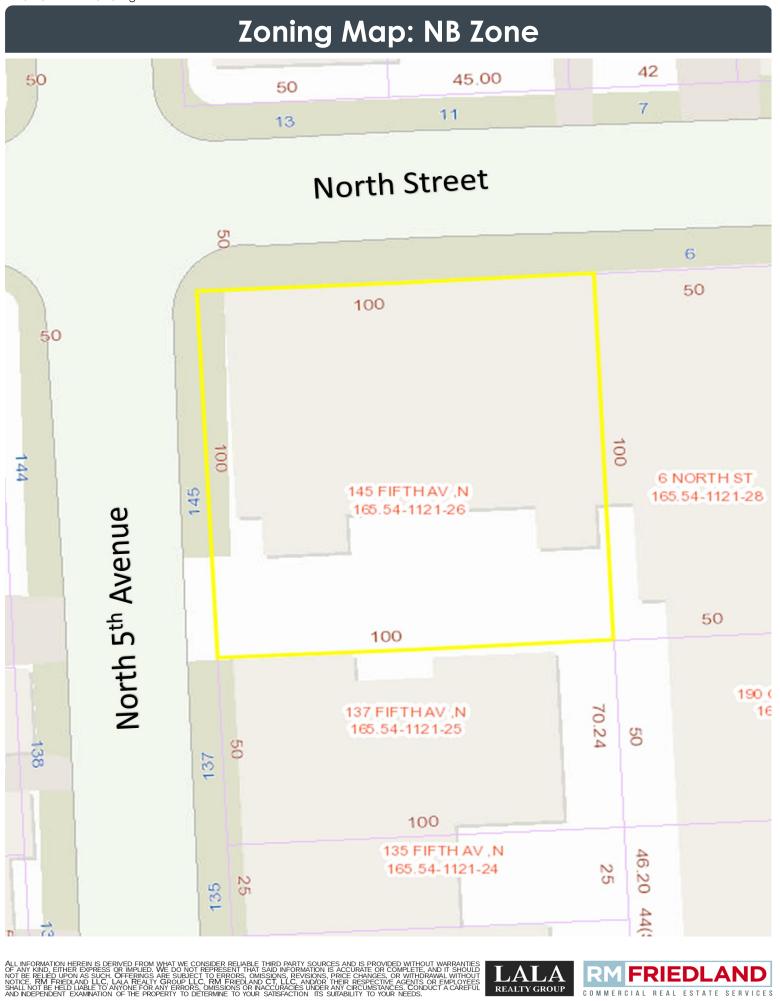

This two-story elevator building features approximately 12,900 square feet of finished space, with an additional 5,100 square feet of unfinished lower-level space that is partially above grade. The property's 10,000-square-foot lot measures 100 feet by 100 feet.

18,000 Total SF Includes 5,100 SF Basement Space 100 ft x 100 ft Corner Parcel Neighborhood Business Zone Downtown Central Business

Mount Vernon, with a population of over 71,000 as of the 2020 census, offers access to numerous commercial, educational, and healthcare facilities. Its excellent connectivity to major metropolitan areas via various transportation options makes it an attractive location for businesses.

#### **PROPERTY INFORMATION**

| LOCATION                 |                            |
|--------------------------|----------------------------|
| Address                  | 145 North 5th Avenue       |
| Municipality             | Mount Vernon               |
| State                    | NY                         |
| Zip Code                 | 10550                      |
| Parcel Number            | 165.54-1121-26             |
|                          |                            |
| PARCEL & ZONING          |                            |
| Parcel Count             | 1                          |
| Dimensions               | 100 ft x 100 ft            |
| SF (Approx.)             | 10,000                     |
| Zoning                   | NB - Neighborhood Business |
|                          |                            |
| RE TAX 2024/2025         |                            |
| Tentative Assessed Value | \$14,550                   |
| Estimated Rate           | 165.074%                   |
| True/Full Tax            | \$24,018                   |
| Abatements/Fees          | \$0                        |
| Estimated Tax Expense    | \$24,018                   |
|                          |                            |
| BUILDING INFORMATION     |                            |
| # of Buildings           | 1                          |