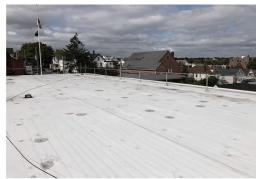

Recent upgrades to the building include the facade, bathrooms, HVAC system, windows, and roof, ensuring a modern and efficient workspace.

The property includes a welcoming reception area equipped with a security system, further enhancing its appeal for professional tenants. Additionally, the 10-space private parking lot offers ample convenience for employees and visitors alike.