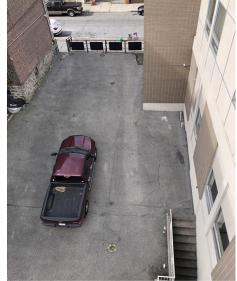

Recent upgrades to the building include the facade, bathrooms, HVAC system, windows, and roof, ensuring a modern and efficient workspace.

The property includes a welcoming reception area equipped with a security system, further enhancing its appeal for professional tenants. Additionally, the 10-space private parking lot offers ample convenience for employees and visitors alike.