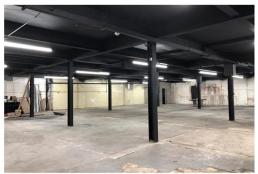

This two-story elevator building features approximately 12,900 square feet of finished space, with an additional 5,100 square feet of unfinished lower-level space that is partially above grade. The property's 10,000-square-foot lot measures 100 feet by 100 feet.