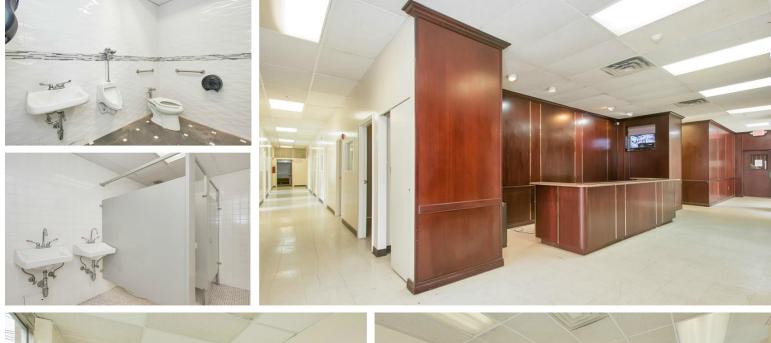

#### 145 NORTH FIFTH AVENUE, MOUNT VERNON -

Team Lala of RM Friedland is pleased to present this vacant corner office building with an elevator located in the City of Mount Vernon and ideal for medical, professional, clinical, or municipal use.

This two-story elevator building features approximately 12,900 square feet of finished space, with an additional 5,100 square feet of unfinished lower-level space that is partially above grade. The property's 10,000-square-foot lot measures 100 feet by 100 feet.

Recent upgrades to the building include the facade, bathrooms, HVAC system, windows, and roof, ensuring a modern and efficient workspace.

The property includes a welcoming reception area equipped with a security system, further enhancing its appeal for professional tenants. Additionally, the 10-space private parking lot offers ample convenience for employees and visitors alike.