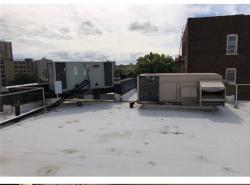

Recent upgrades to the building include the facade, bathrooms, HVAC system, windows, and roof, ensuring a modern and efficient workspace.

The property includes a welcoming reception area equipped with a security system, further enhancing its appeal for professional tenants. Additionally, the 10-space private parking lot offers ample convenience for employees and visitors alike.